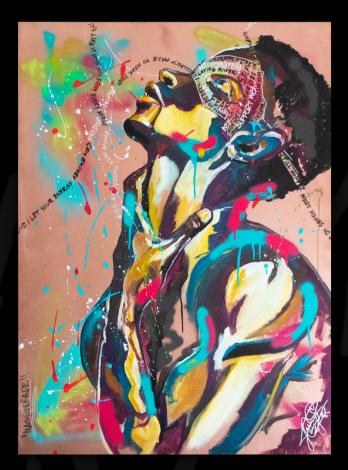

## Vulnerable

### 48x48 Acrylic & Spray paint on 7/8" back-stapled canvas

Youth

\$3450