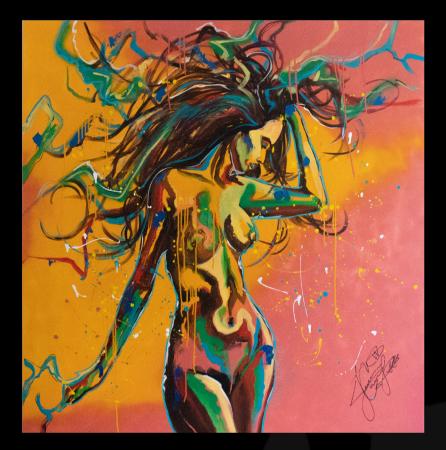

## Vulnerable

### 48x48 Acrylic & Spray paint on 7/8" back-stapled canvas

Youth

\$3450