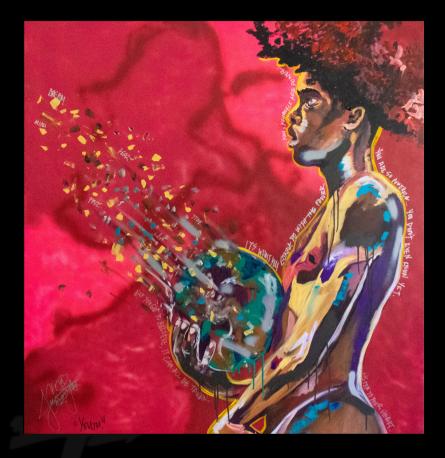

## Vulnerable

### 48x48 Acrylic & Spray paint on 7/8" back-stapled canvas

Youth

\$3450