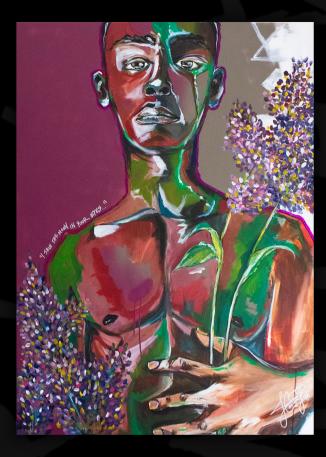

## I Saw the Moon In Your Eyes

36x48 Acrylic & Spray paint on 7/8" back-stapled canvas

\$1800