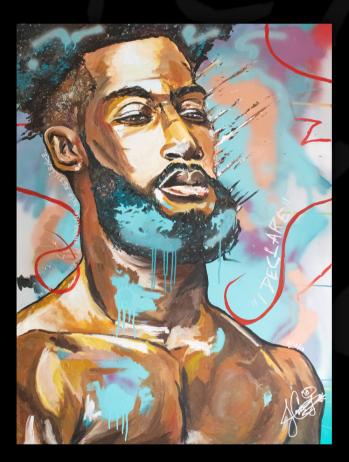

### My Strength is My Weakness

#### 36x48 Acrylic & Spray paint on 7/8" back-stapled canvas

83

30x40 Acrylic & Spray Paint on 1 3/8" hand splined canvas