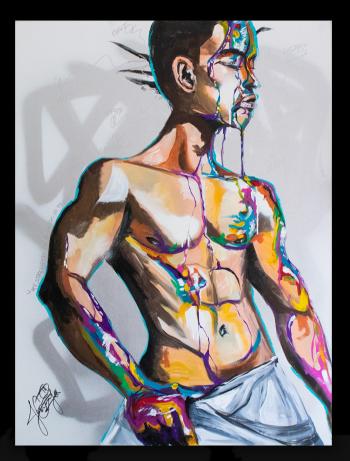

## Vulnerable

### 48x48 Acrylic & Spray paint on 7/8" back-stapled canvas

Youth

\$3450