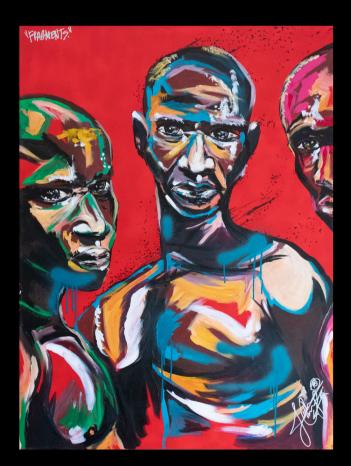

## To Be Continued

30x48 Acrylic & Spray paint on 7/8" back-stapled canvas

Not Available for Sale

Drippin

Not Available for Sale

**Expectations** 

83

36x48 Acrylic & Spray Paint on 1 3/8" hand splined canvas