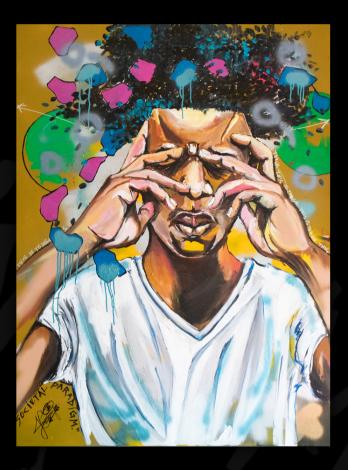

## Societal Paradigm

36x48 Acrylic & Spray paint on 7/8" back-stapled canvas

\$2200